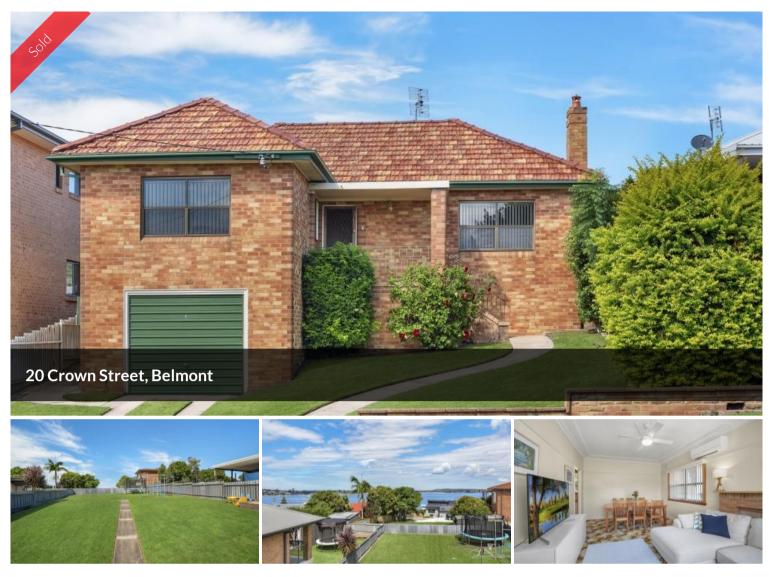

## LOTS OF CHARACTER WITH AMAZING POTENTIAL

Set in the popular suburb of Belmont and in a sought after street, this double brick family home boasts all the bones, assets and land size that combine to make it a home with character and the potential to be your forever home.

Just minutes to Cafes and Restaurants, shopping, public transport, and minutes to Lake Macquarie and excellent schools this gem will be hard to walk away from. Things we love:

- In original condition the home lends itself to updating and personalisation
- Three bedrooms all with built-ins
- Bathroom with separate toilet
- Three split air conditioning systems
- Sunroom
- Side access to the large back yard
- 601sqm block
- Potential lake views from a 2nd level addition
- Land Rates per quarter: \$545.50