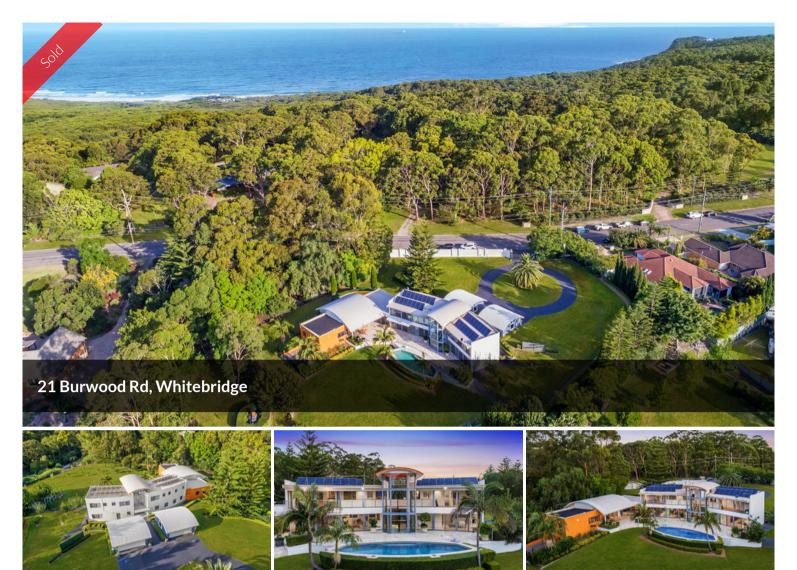

## ULTRA-MODERN LUXURY LIVING

SOMERFORD - A private coastal escape, a sanctuary for the soul yet mere minutes from Newcastle's CBD..

Offering the very best in uncompromised living Somerford is nestled within a coastal and bushland setting, you will be absolutely spoiled for choice with the array of lifestyle opportunities within such close proximity to this very private and exclusive property.

Whitebridge is situated approximately 151km North of Sydney and is bordered by stunning beaches to the east including much of the Glenrock State Conservation area and The Glenrock Lagoon with scenic views, walking tracks, waterfalls and picnic spots. The Historic 16km Fernleigh track runs along the rear of the property providing a modern cycleway and walking track. Two of the city's major shopping centres are within 5km of the property. Cafes, restaurants, pubs, clubs, schools, parks, public transport, boating spots, kayaking, surfing, swimming, sporting clubs are all close by. Nearby access to the Highway to go North or South and so much more all come together to make this one of the best locations within Newcastle and The City of Lake Macquarie.

This extraordinary architect designed 5-hedroom residence sets a new standard

The above information provided has been furnished to us by the vendor/s. We have not verified whether or not that information is accurate and do not have any belief in one way or the other in its accuracy. We do not accept any responsibility to any person for its accuracy and do no more than pass it on. All interested parties should make and rely upon their own inquiries in order to determine whether or not this information is in fact accurate.