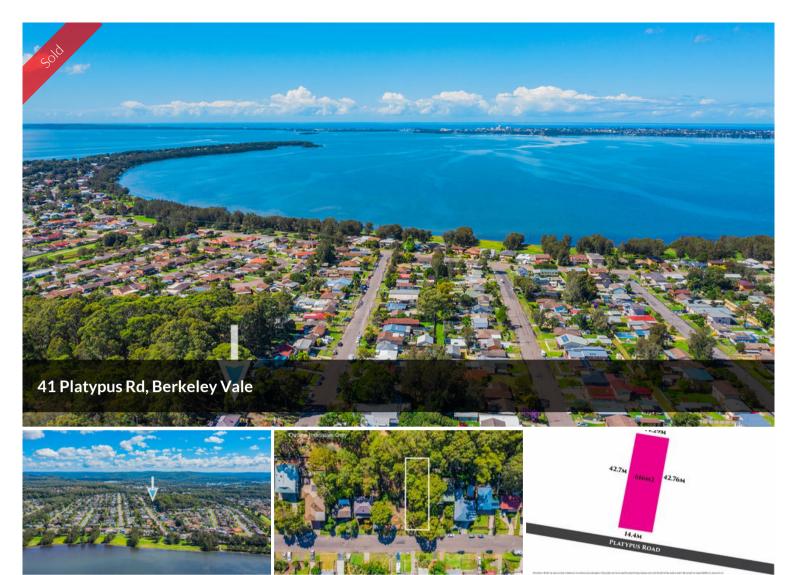

## VACANT LAND OPPORTUNITY

Now is the time to secure a prime 616m2 parcel of land with a bushy backdrop less than 500m to the lake's edge.

This vacant allotment is calling for you to build your dream home within a popular lakeside locale (subject to council approval) with R2 Low Density Residential zoning.

**Price** SOLD for \$265,000

**Property Type** residential

Property ID 387 Land Area 616 m2