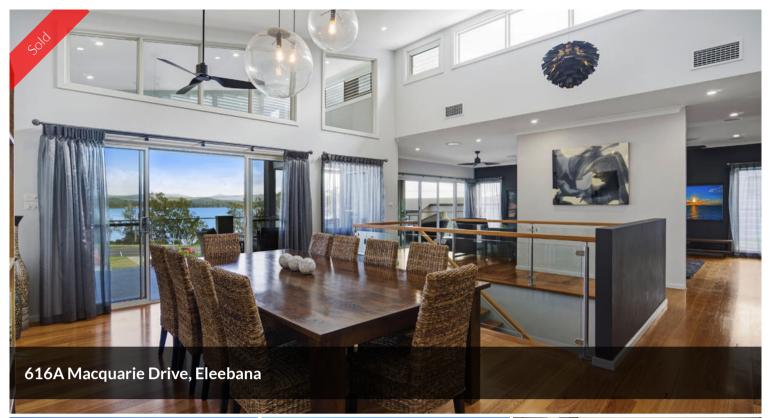

## A RESIDENCE WITH EXTRAORDINARY FFATURES

This ultra-modern home combines modern style and practical living in one of Lake Macquarie's most sought after lakeside suburbs. Set back from the road in an elevated position, this home presents one of Eleebana's best residential opportunities.

The interior of this residence has been designed with both flair and easy maintenance in mind – quality tiles, plush wool carpet, stylish fittings and a contemporary palette throughout.

## **DOWNSTAIRS:**

Upon entering the home you are immediately greeted by a tiled living area to your right, garage to your left and timber staircase in front of you featuring sensors that turn on LED strip lighting when it senses you ascending the staircase.