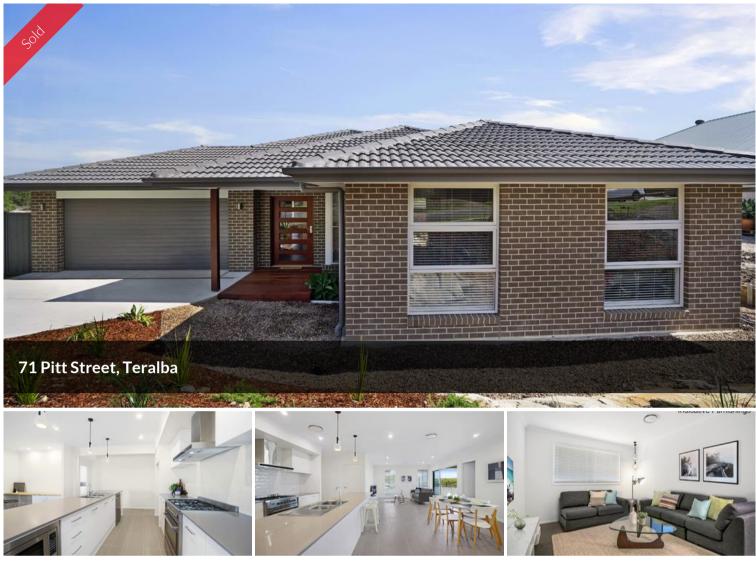

## SINGLE LEVEL BRAND NEW FAMILY HOME

Set within the newly established Stage 4 – "The Parklands" of "Billy's Lookout" subdivision, this generous single level home offers uncompromised quality family living with a cleverly designed, functional and versatile layout.

The large, near-level backyard is a rarity in this estate, providing plenty of room to play or maybe to store a boat/caravan or even build a pool in the future (subject to LMCC).

Multiple living options provide separation between Parents and Children:
> Tiled living and dining area adjoining the kitchen with "IT zone" perfect for

- studying or working from home.
- > Carpeted media room.
- > Tiled kids activity room tucked away adjoining 3 of the bedrooms.

- Gourmet kitchen offering Caesarstone benchtops, 900mm freestanding oven & 5 burner gas cooktop, rangehood, Westinghouse dishwasher, convection microwave, wide fridge cavity for side-by-side fridge, walk-in pantry and plenty of benchspace.