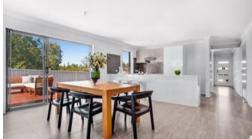

Boasting a fresh and unique design complemented by cool, crisp contemporary tones throughout, this light-filled and spacious home is the latest innovation in stylish and modern lakeside living.

With an emphasis on quality and contemporary finishes, fixtures and fittings, this spacious home has been individually designed to enhance free flowing and open plan living spaces and a low-maintenance design.

Offering premium Inclusions:

- \* Air-conditioned open plan family, dining and kitchen, with 600 x 600mm floor
- \* Separate formal lounge/media room
- \* Large north facing Alfresco merbau timber deck, flowing from cascading sliding doors off the family and dining rooms
- \* Gallev kitchen with 20mm Caesarstone Osnrev henchtons walk-in nantrv