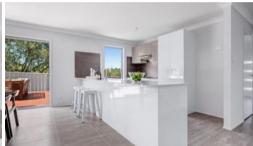

Boasting a fresh and unique design complemented by cool, crisp contemporary tones throughout, this light-filled and spacious home is the latest innovation in stylish and modern lakeside living.

With an emphasis on quality and contemporary finishes, fixtures and fittings, this spacious home has been individually designed to enhance free flowing and open plan living spaces and a low-maintenance design.

Offering premium Inclusions:

- \* Air-conditioned open plan family, dining and kitchen, with 600 x 600mm floor
- \* Separate formal lounge/media room
- \* Large north facing Alfresco merbau timber deck, flowing from cascading sliding doors off the family and dining rooms
- \* Gallev kitchen with 20mm Caesarstone Osnrev henchtons walk-in nantrv